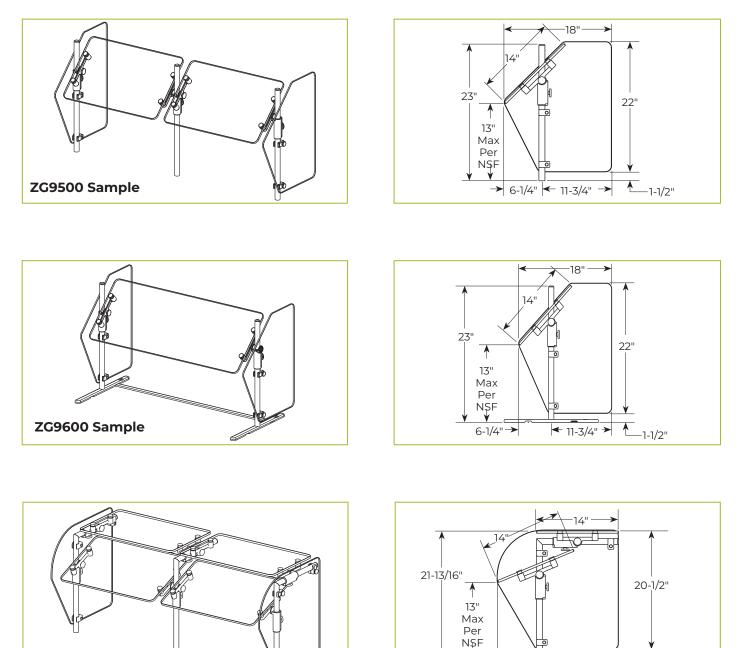

## **END PANELS**

To meet NSF guidelines, end panels are included on all BSI quotations unless specifically excluded. The following section shows size and location of glass end panels for select ZGuard models. For end panel information relating to additional models please contact the BSI factory at 1.800.622.9595.