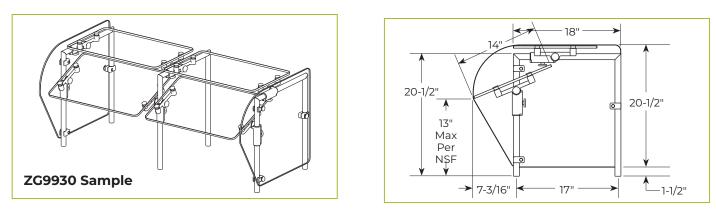

## **END PANELS**

To meet NSF guidelines, end panels are included on all BSI quotations unless specifically excluded. The following section shows size and location of glass end panels for select ZGuard models. For end panel information relating to additional models please contact the BSI factory at 1.800.622.9595.